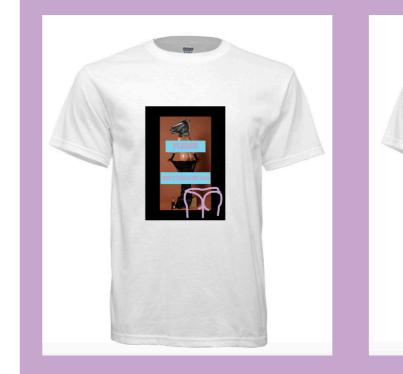

# P R O T E C TTHEASS



# WHO WE ARE

WE ARE THE FIGHT AGAINST THE PATRIARCHY. WE ARE WOMEN STANDING UP TO WHAT HURTS OUR **EXISTENCE, WE ARE RESISTANCE.** WE DONT BOW TO THOSE WHO HARASS, HURT OR **DEMISE US.** 

WE ARE SIGNS, STICKERS, SHIRTS, AND POSTS TO **REMIND ALL THAT WOMEN STICK TOGETHER AND** FIGHT BACK.

WE ARE AGAINSTS ALL FORMS OF HARASSMENT AND INVASION OF PERSONAL SPACE.





**THE FONT FOR ALL POSTERS, SIGNS AND STICKERS MUST BE IN CAPITALIZED LETTERS AND IN HELVETICA NUE BOLD AT ANY SIZE.** 



**ABCDEFGHIJ KLMNOPQRS** TUVWXYZ

**Our LOGO AND POSTER FONTS must always be** used on lilac CMYK (C:20 M:37 Y:0 K:0)







### **POSTERS MAY INCLUDE COLLAGED IMAGES SLOGAN TEXT AND MUST STAY TRUE TO BRAND'S COLORS AND MESSAGE AND INCLUDE** LOGO.

## PRODUCTS